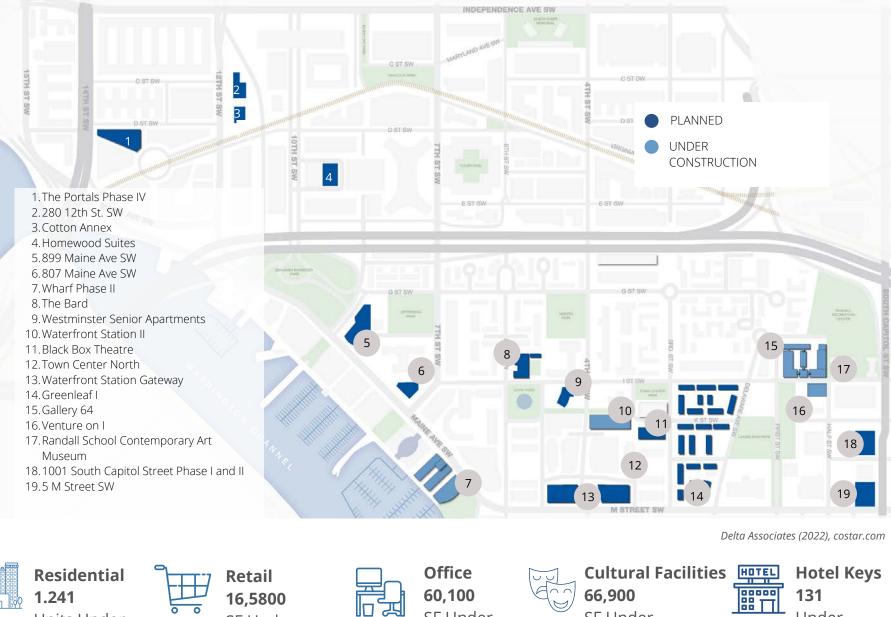

## **DEVELOPMENT PIPELINE**

Units Under Construction 5,376 **Proposed Units**  SF Under Construction 73,056 Proposed SF

SF Under 38,200

SF Under Construction 43,100 Proposed SF Proposed Office SF

Under Construction Construction 399

## Proposed